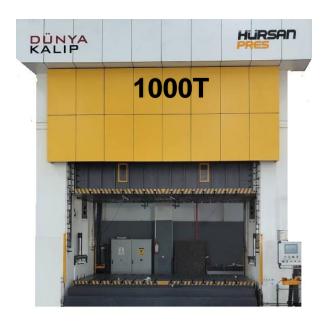

### Presses

High tonnage and big bed sized Hydraulic presses

5000x2500x2500 mm 1600 Tons Hydraulic Try-out press (Upper-Lower Cushion)

5000x2500x2500 mm 1000 Tons Hydraulic Try-out press (Upper-Lower Cushion)