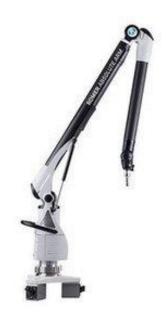

cal CNC      |
| 4000 x 2500 x 760  | mm. | Bridge Type Vertical CNC      |
| 4000 x 2500 x 1200 | mm  | Bridge Type Vertical CNC      |
| 3000 x 2100 x 1200 | mm  | Bridge Type Vertical CNC      |
| 3000 x 2100 x 900  | mm. | Bridge Type Vertical CNC      |
| 1200 x 600 x 600   | mm. | Vertical CNC Machining Center |
| 850 x 600 x 600    | mm. | Vertical CNC Machining Center |
|                    |     |                               |







### Presses

High tonnage and big bed sized Hydraulic presses



5000x2500x2500 mm 1600 Tons Hydraulic Try-out press (Upper-Lower Cushion)



5000x2500x2500 mm 1000 Tons Hydraulic Try-out press (Upper-Lower Cushion)



4500 x 2500 x 2200 mm 200 Tons HydraulicTry-out press





### Measurement

Hexagon Römer Absolute Arm, Touch Probe & Scanner Head







#### Comparison Point Table

| Uzunluk Birimi    | Milimetre               |
|-------------------|-------------------------|
| Koordinat Sistemi | dünya                   |
| Data Hizalaması   | best-fit meas objects 2 |
| Linked Objects    |                         |

| İsim         | Kontrol        | Nom | Õlç    | Tol    | Sapma  | Test  | Tol Dişi |
|--------------|----------------|-----|--------|--------|--------|-------|----------|
| yūzey nok 2  | Yüzey Mesafesi |     | 0.142  | ±1.000 | 0.142  | Kabul |          |
| yüzey nok 3  | Yüzey Mesafesi |     | -0.047 | ±1.000 | -0.047 | Kabul |          |
| yūzey nok 4  | Yüzey Mesafesi |     | -0.156 | ±1.000 | -0.156 | Kabul |          |
| yüzey nok 5  | Yüzey Mesafesi |     | 0.108  | ±1.000 | 0.108  | Kabul |          |
| yūzey