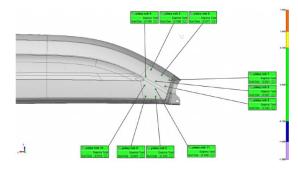

#### Comparison Point Table

| Uzunluk Birimi    | Milimetre               |
|-------------------|-------------------------|
| Koordinat Sistemi | dünya                   |
| Data Hizalaması   | best-fit meas objects 2 |
| Linked Objects    |                         |

| İsim         | Kontrol        | Nom | Õlç    | Tol    | Sapma  | Test  | Tol Dişi |
|--------------|----------------|-----|--------|--------|--------|-------|----------|
| yūzey nok 2  | Yüzey Mesafesi |     | 0.142  | ±1.000 | 0.142  | Kabul |          |
| yüzey nok 3  | Yüzey Mesafesi |     | -0.047 | ±1.000 | -0.047 | Kabul |          |
| yūzey nok 4  | Yüzey Mesafesi |     | -0.156 | ±1.000 | -0.156 | Kabul |          |
| yüzey nok 5  | Yüzey Mesafesi |     | 0.108  | ±1.000 | 0.108  | Kabul |          |
| yūzey nok 6  | Yüzey Mesafesi |     | 0.077  | ±1.000 | 0.077  | Kabul |          |
| yüzey nok 7  | Yüzey Mesafesi |     | 0.051  | ±1.000 | 0.051  | Kabul |          |
| yüzey nok 8  | Yüzey Mesafesi |     | -0.087 | ±1.000 | -0.087 | Kabul |          |
| yūzey nok 9  | Yüzey Mesafesi |     | -0.100 | ±1.000 | -0.100 | Kabul |          |
| yūzey nok 10 | Yüzey Mesafesi |     | -0.416 | ±1.000 | -0.416 | Kabul |          |
| yüzey nok 11 | Yüzey Mesafesi |     | -0.198 | ±1.000 | -0.198 | Kabul |          |