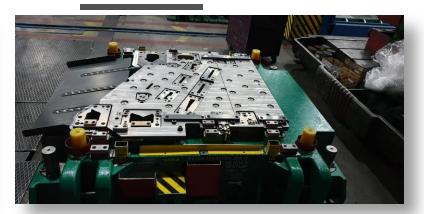

### Tool Manufacturing

State of the art transfer and tandem-robot line sheet metal tool production

We are providing tools from process up to %100 green part level with home line tryout service included.

We are producing tools for chasis, skin panels, structural parts up to 6 mm of material thickness for regular, HSS and DP series materials.

#### Produced Tool Types:

- -Transfer
- -Robot Tandem
- -Manual Tandem
- -Blanking Tools