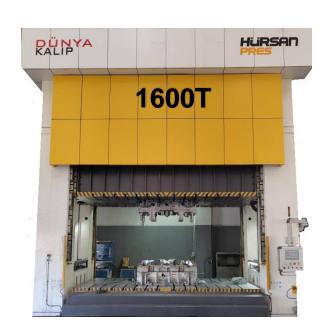

### Presses

High tonnage and big bed sized Hydraulic presses

5000x2500x2500 mm 1600 Tons Hydraulic Try-out press (Upper-Lower Cushion)

5000x2500x2500 mm 1000 Tons Hydraulic Try-out press (Upper-Lower Cushion)