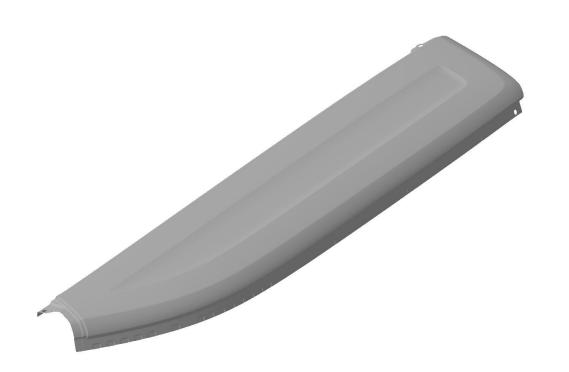

16 | ±1.000 | -0.416 | Kabul |          |
| yüzey nok 11 | Yüzey Mesafesi |     | -0.198 | ±1.000 | -0.198 | Kabul |          |







## Hardening

Inhouse induction hardening & outsourced laser and core hardening for tools







Induction Hardening ELDEC Mico-M 30KW

Laser Hardening

Core Hardening of steels





### Tool Manufacturing

State of the art transfer and tandem-robot line sheet metal tool production

We are providing tools from process up to %100 green part level with home line tryout service included.

We are producing tools for chasis, skin panels, structural parts up to 6 mm of material thickness for regular, HSS and DP series materials.

#### Produced Tool Types:

- -Transfer
- -Robot Tandem
- -Manual Tandem
- -Blanking Tools





## Produced Part Examples (%100 Green)









## Produced Part Examples (%100 Green)









## Produced Part Examples (%100 Green)

































































# Tool Shop

4700 Sqm closed areaa with 200.000h/year internal capacty







# Tool Shop

4700 Sqm closed areaa with 200.000h/year internal capacty











# Tool Shop

4700 Sqm closed areaa with 200.000h/year internal capacity









### References

Let us Collaborate











































# **THANKS**

For your kind interest

Mech.Eng.Levent Cetindisli levent@dunyakalip.com +90 530 399 00 42