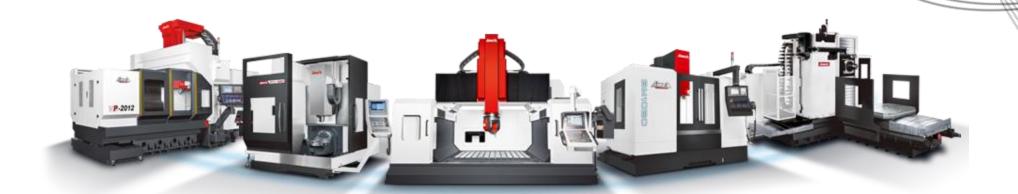

## Machinery

High capacity CNC machining and Presses for Tooling Bussiness

## **CNC** Milling

High capacity CNC machining and Presses for Tooling Bussiness

| 5100 x 2700 x 1100 | mm. | Bridge Type Vertical CNC      |
|--------------------|-----|-------------------------------|
| 5000 x 2500 x 1200 | mm  | Bridge Type Vertical CNC      |
| 4000 x 2500 x 760  | mm. | Bridge Type Vertical CNC      |
| 4000 x 2500 x 1200 | mm  | Bridge Type Vertical CNC      |
| 3000 x 2100 x 1200 | mm  | Bridge Type Vertical CNC      |
| 3000 x 2100 x 900  | mm. | Bridge Type Vertical CNC      |
| 1200 x 600 x 600   | mm. | Vertical CNC Machining Center |
| 850 x 600 x 600    | mm. | Vertical CNC Machining Center |
|                    |     |                               |