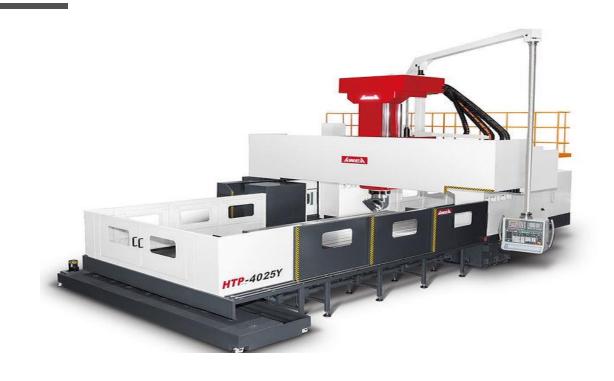

## Machinery

High capacity CNC machining and Presses for Tooling Bussiness

## **CNC** Milling

High capacity CNC machining and Presses for Tooling Bussiness

| 5100 x 2700 x 1100 | mm. | Bridge Type Vertical CNC      |
|--------------------|-----|-------------------------------|
| 5000 x 2500 x 1200 | mm  | Bridge Type Vertical CNC      |
| 4000 x 2500 x 760  | mm. | Bridge Type Vertical CNC      |
| 4000 x 2500 x 1200 | mm  | Bridge Type Vertical CNC      |
| 3000 x 2100 x 1200 | mm  | Bridge Type Vertical CNC      |
| 3000 x 2100 x 900  | mm. | Bridge Type Vertical CNC      |
| 1200 x 600 x 600   | mm. | Vertical CNC Machining Center |
| 850 x 600 x 600    | mm. | Vertical CNC Machining Center |
|                    |     |                               |