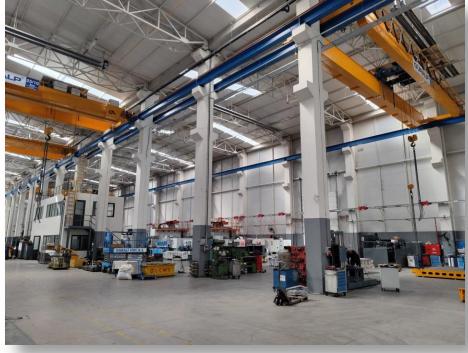

# Tool Shop

4700 Sqm closed areaa with 200.000h/year internal capacty

# Tool Shop

4700 Sqm closed areaa with 200.000h/year internal capacity