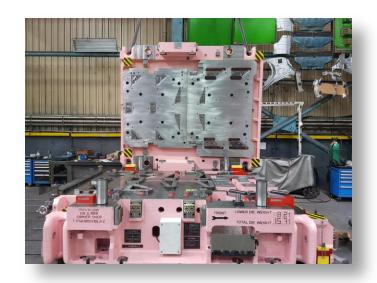

# Tool Shop

4700 Sqm closed areaa with 200.000h/year internal capacty

# Tool Shop

4700 Sqm closed areaa with 200.000h/year internal capacity