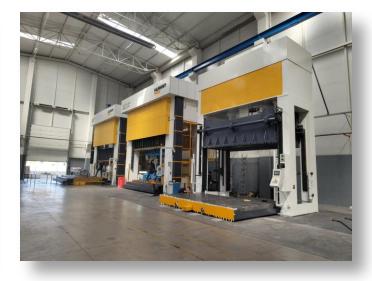

### Presses

High tonnage and big bed sized Hydraulic presses

5000x2500x2500 mm 1600 Tons Hydraulic Try-out press (Upper-Lower Cushion)

5000x2500x2500 mm 1000 Tons Hydraulic Try-out press (Upper-Lower Cushion)

4500 x 2500 x 2200 mm 200 Tons HydraulicTry-out press