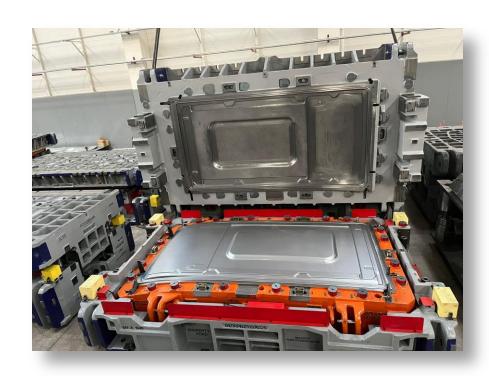

### Tool Manufacturing

State of the art transfer and tandem-robot line sheet metal tool production

We are providing tools from process up to %100 green part level with home line tryout service included.

We are producing tools for chasis, skin panels, structural parts up to 6 mm of material thickness for regular, HSS and DP series materials.

#### Produced Tool Types:

- -Transfer
- -Robot Tandem
- -Manual Tandem
- -Blanking Tools

## Produced Part Examples (%100 Green)