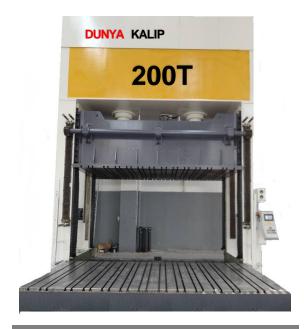

e Type Vertical CNC      |
|--------------------|-----|-------------------------------|
| 5000 x 2500 x 1200 | mm  | Bridge Type Vertical CNC      |
| 4000 x 2500 x 760  | mm. | Bridge Type Vertical CNC      |
| 4000 x 2500 x 1200 | mm  | Bridge Type Vertical CNC      |
| 3000 x 2100 x 1200 | mm  | Bridge Type Vertical CNC      |
| 3000 x 2100 x 900  | mm. | Bridge Type Vertical CNC      |
| 1200 x 600 x 600   | mm. | Vertical CNC Machining Center |
| 850 x 600 x 600    | mm. | Vertical CNC Machining Center |
|                    |     |                               |







### Presses

High tonnage and big bed sized Hydraulic presses



5000x2500x2500 mm 1600 Tons Hydraulic Try-out press (Upper-Lower Cushion)



5000x2500x2500 mm 1000 Tons Hydraulic Try-out press (Upper-Lower Cushion)



4500 x 2500 x 2200 mm 200 Tons HydraulicTry-out press





### Measurement

Hexagon Römer Absolute Arm, Touch Probe & Scanner Head







#### Comparison Point Table

| Uzunluk Birimi    | Milimetre               |
|-------------------|-------------------------|
| Koordinat Sistemi | dünya                   |
| Data Hizalaması   | best-fit meas objects 2 |
| Linked Objects    |                         |

| İsim         | Kontrol        | Nom | Õlç    | Tol    | Sapma  | Test  | Tol Dişi |
|--------------|----------------|-----|--------|--------|--------|-------|----------|
| yūzey nok 2  | Yüzey Mesafesi |     | 0.142  | ±1.000 | 0.142  | Kabul |          |
| yüzey nok 3  | Yüzey Mesafesi |     | -0.047 | ±1.000 | -0.047 | Kabul |          |
| yūzey nok 4  | Yüzey Mesafesi |     | -0.156