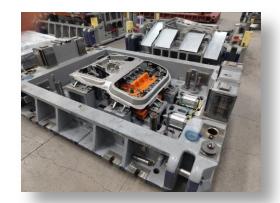

# Tool Shop

4700 Sqm closed areaa with 200.000h/year internal capacty

# Tool Shop

4700 Sqm closed areaa with 200.000h/year internal capacity