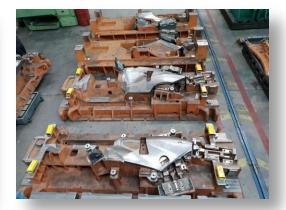

# Tool Shop

4700 Sqm closed areaa with 200.000h/year internal capacty

# Tool Shop

4700 Sqm closed areaa with 200.000h/year internal capacity