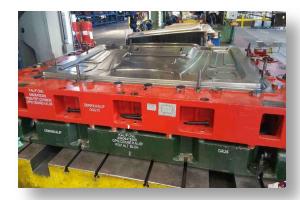

# Tool Shop

4700 Sqm closed areaa with 200.000h/year internal capacty

# Tool Shop

4700 Sqm closed areaa with 200.000h/year internal capacity