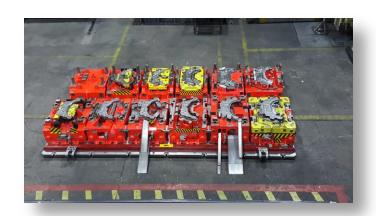

# Tool Shop

4700 Sqm closed areaa with 200.000h/year internal capacty

# Tool Shop

4700 Sqm closed areaa with 200.000h/year internal capacity