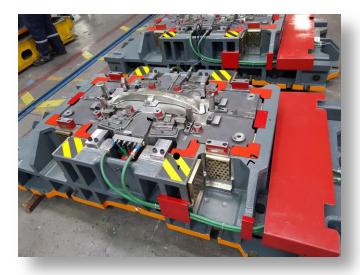

# Tool Shop

4700 Sqm closed areaa with 200.000h/year internal capacty

# Tool Shop

4700 Sqm closed areaa with 200.000h/year internal capacity