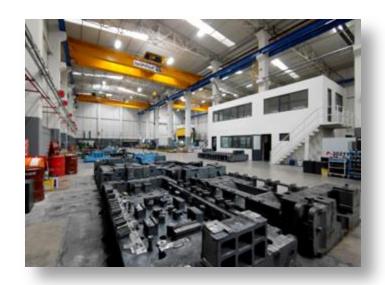

# Tool Shop

4700 Sqm closed areaa with 200.000h/year internal capacty

# Tool Shop

4700 Sqm closed areaa with 200.000h/year internal capacity