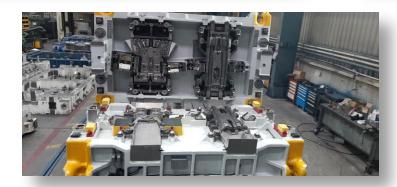

### Tool Manufacturing

State of the art transfer and tandem-robot line sheet metal tool production

We are providing tools from process up to %100 green part level with home line tryout service included.

We are producing tools for chasis, skin panels, structural parts up to 6 mm of material thickness for regular, HSS and DP series materials.

#### Produced Tool Types:

- -Transfer
- -Robot Tandem
- -Manual Tandem
- -Blanking Tools