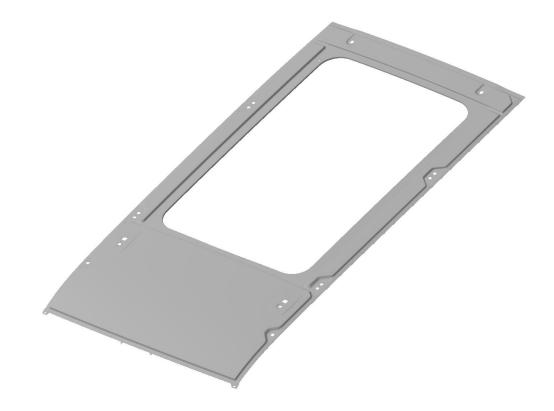

nok 11 | Yüzey Mesafesi |     | -0.198 | ±1.000 | -0.198 | Kabul |          |







## Hardening

Inhouse induction hardening & outsourced laser and core hardening for tools







Induction Hardening ELDEC Mico-M 30KW

Laser Hardening

Core Hardening of steels





### Tool Manufacturing

State of the art transfer and tandem-robot line sheet metal tool production

We are providing tools from process up to %100 green part level with home line tryout service included.

We are producing tools for chasis, skin panels, structural parts up to 6 mm of material thickness for regular, HSS and DP series materials.

#### Produced Tool Types:

- -Transfer
- -Robot Tandem
- -Manual Tandem
- -Blanking Tools





## Produced Part Examples (%100 Green)









## Produced Part Examples (%100 Green)









## Produced Part Examples (%100 Green)

































































# Tool Shop

4700 Sqm closed areaa with 200.000h/year internal capacty







# Tool Shop

4700 Sqm closed areaa with 200.000h/year internal capacty











# Tool Shop

4700 Sqm closed areaa with 200.000h/year internal capacity









### References

Let us Collaborate











































# **THANKS**

For your kind interest

Mech.Eng.Levent Cetindisli levent@dunyakalip.com +90 530 399 00 42