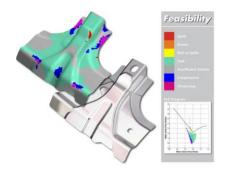

t Us

40 years of experience in automotive industry

Dunya Kalip founded in 2006. Today We have 65 employees, 200.000 total hours/year internal capacity (90.000h Tool-Shop+80.000h CNC+30.000h Press) located in 4700 sqm closed area.

We are producing transfer and tandem tools from process up to green part level

#### Contact us:

Address : Köseler Mahallesi KOBİ OSB 29. Sokak No:11 Dilovası / Kocaeli/Türkiye

Tel : +90 262 658 94 04
Fax : +90 262 658 94 14
Mail : info@dunyakalip.com
Web : www.dunyakalip.com

G Maps : Dunya Kalip-2 https://goo.gl/maps/ckQCtUhkDujXChQVA





### Employees

Total 65 qualified team

Project Management, Design, Quality

Management&Accounting

**CAM Operators** 

CNC

Tooling



















### Process&Design

Flawless Process-Simulation-Design Capability







### **Process**

Process design in Catia with calculations

### Simulation

Autoform Simulations with spingback & feasibility analysis

### Design

3D tool design in Catia v5 with clash analysis





## Machinery

High capacity CNC machining and Presses for Tooling Bussiness











## **CNC** Milling

High capacity CNC machining and Presses for Tooling Bussiness

| 5100 x 2700 x 1100 | mm. | Bridge Type Vertical CNC      |
|--------------------|-----|-------------------------------|
| 5000 x 2500 x 1200 | mm  | Bridge Type Vertical CNC      |
| 4000 x 2500 x 760  | mm. | Bridge Type Vertical CNC      |
| 4000 x 2500 x 1200 | mm  | Bridge Type Vertical CNC      |
| 3000 x 2100 x 1200 | mm  | Bridge Type Vertical CNC      |
| 3000 x 2100 x 900  | mm. | Bridge Type Vertical CNC      |