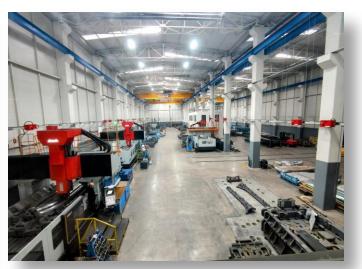

### About Us

40 years of experience in automotive industry

Dunya Kalip founded in 2006. Today We have 65 employees, 200.000 total hours/year internal capacity (90.000h Tool-Shop+80.000h CNC+30.000h Press) located in 4700 sqm closed area.

## Machinery

High capacity CNC machining and Presses for Tooling Bussiness

# Tool Shop

4700 Sqm closed areaa with 200.000h/year internal capacty

# Tool Shop

4700 Sqm closed areaa with 200.000h/year internal capacity