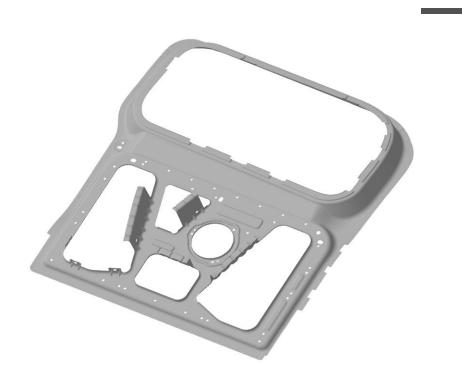

y nok 11 | Yüzey Mesafesi |     | -0.198 | ±1.000 | -0.198 | Kabul |          |







## Hardening

Inhouse induction hardening & outsourced laser and core hardening for tools







Induction Hardening ELDEC Mico-M 30KW

Laser Hardening

Core Hardening of steels





### Tool Manufacturing

State of the art transfer and tandem-robot line sheet metal tool production

We are providing tools from process up to %100 green part level with home line tryout service included.

We are producing tools for chasis, skin panels, structural parts up to 6 mm of material thickness for regular, HSS and DP series materials.

#### Produced Tool Types:

- -Transfer
- -Robot Tandem
- -Manual Tandem
- -Blanking Tools





## Produced Part Examples (%100 Green)









## Produced Part Examples (%100 Green)









## Produced Part Examples (%100 Green)

































































# Tool Shop

4700 Sqm closed areaa with 200.000h/year internal capacty







# Tool Shop

4700 Sqm closed areaa with 200.000h/year internal capacty











# Tool Shop

4700 Sqm closed areaa with 200.000h/year internal capacity









### References

Let us Collaborate











































# **THANKS**

For your kind interest

Mech.Eng.Levent Cetindisli levent@dunyakalip.com +90 530 399 00 42