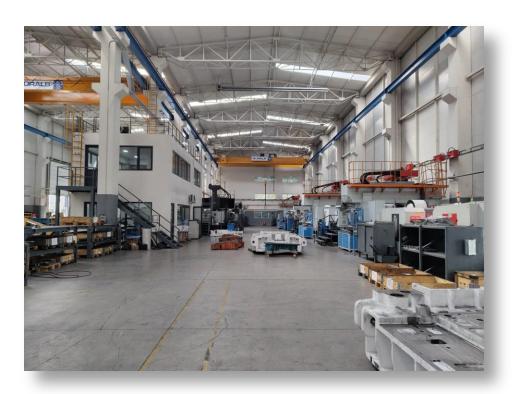

### About Us

40 years of experience in automotive industry

Dunya Kalip founded in 2006. Today We have 65 employees, 200.000 total hours/year internal capacity (90.000h Tool-Shop+80.000h CNC+30.000h Press) located in 4700 sqm closed area.

## Machinery

High capacity CNC machining and Presses for Tooling Bussiness

# Tool Shop

4700 Sqm closed areaa with 200.000h/year internal capacty

# Tool Shop

4700 Sqm closed areaa with 200.000h/year internal capacity