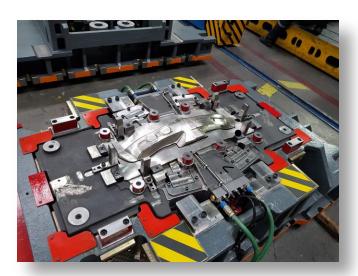

### Tool Manufacturing

State of the art transfer and tandem-robot line sheet metal tool production

We are providing tools from process up to %100 green part level with home line tryout service included.

We are producing tools for chasis, skin panels, structural parts up to 6 mm of material thickness for regular, HSS and DP series materials.

#### Produced Tool Types:

- -Transfer
- -Robot Tandem
- -Manual Tandem
- -Blanking Tools

## Produced Part Examples (%100 Green)